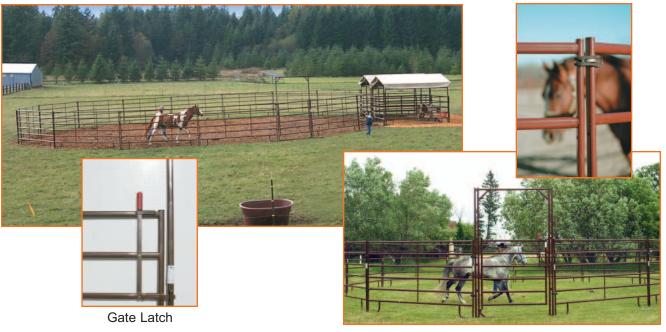

## **Round Pens**

40' & 60' Diameter

## **Highlighted Features & Advantages**

Patented Flex connectors

Baked on powder coat paint

- Patented Flex Connector System
- Connectors flex and absorb shock on impact
- User friendly, durable polymer rubber with UV inhibitors
- Less than 1" gap between panels for safety

- · Connect to any panel up to 2" in diameter
- Ideal for uneven ground

1 1/8" x 1 3/4" hi-tensile, 16 gauge oval tubing, rated at

15 - 12' panels and 1 - 6' wide x 10' tall ride through gate

12 - 10' panels and 1 - 6' wide x 10' tall ride through gate

58,000 PSI. Posts capped with rubber plugs 6 rail - 72" tall, gates are 6' wide x 10' tall

- Square corners on panels for safety
- Ride through Frame Gate for safety and convenience
- 6' tall panels present an imposing barrier and prevent jumping
- Mud legs keep panels from sinking into